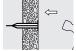

#### **INSTALLATION GUIDELINES**

HAMMER METAL PLUIG INTO PLASTERBOARD

INSERT SCREW THROUGH FIXTURE AND INTO METAL PLUG. TIGHTEN SCREW UNTIL SECURE.