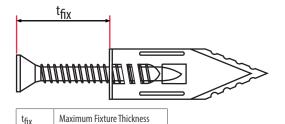

#### **INSTALLATION DATA**

| Product | t <sub>fiv</sub>         |         | Plug      |        |        |  |
|---------|--------------------------|---------|-----------|--------|--------|--|
| Code    | <sup>t</sup> fix<br>(mm) | DK (mm) | L<br>(mm) | D (mm) | L (mm) |  |
| HPF30   | 6                        | 7.5     | 30        | 4.0    | 30     |  |