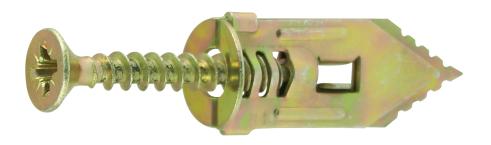

### **HAMMER IN FIXINGS**

- Quick and easy to use, an all metal hammer-in plug for light duty fixing to plasterboard.
- No drilling required, 4.0 x 30 Cross Recess No2 screws included.

#### **FEATURES**

- Zinc plated and yellow passivated, to enhance corrosion resistance.
- Steel material offers improved fire resistance compared to plastic or nylon fixings.
- · Does not rotate on screwing.
- Serrated point for easy hammering and rapid insertion.

### **PRODUCT RANGE**

| Product<br>Code | Screw<br>Ø x L (mm) | t <sub>fix</sub><br>(mm) | Box<br>Qty | Carton<br>Qty<br>(Box) | Carton<br>Qty | Pallet<br>Qty<br>(Box) | Pallet<br>Qty |
|-----------------|---------------------|--------------------------|------------|------------------------|---------------|------------------------|---------------|
| HPF30           | 4.0 x 30            | 6                        | 100        | 18                     | 1,800         | 648                    | 64,800        |