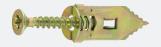

### **HAMMER IN FIXINGS**

- Quick and easy to use, an all metal hammer-in plug for light duty fixing to plasterboard.
- No drilling required, 4.0 x 30 Cross Recess No2 screws included.

#### **FEATURES**

- Zinc plated and yellow passivated, to enhance corrosion resistance.
- Steel material offers improved fire resistance compared to plastic or nylon fixings.
- · Does not rotate on screwing.
- Serrated point for easy hammering and rapid insertion.

### **PRODUCT RANGE**

| Product<br>Code | Screw<br>Ø x L (mm) | t <sub>fix</sub><br>(mm) | Box<br>Qty | Carton<br>Qty<br>(Box) | Carton<br>Qty | Pallet<br>Qty<br>(Box) | Pallet<br>Qty |
|-----------------|---------------------|--------------------------|------------|------------------------|---------------|------------------------|---------------|
| HPF30           | 4.0 x 30            | 6                        | 100        | 18                     | 1,800         | 648                    | 64,800        |