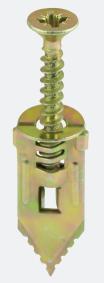

### **HAMMER IN FIXINGS**

- Quick and easy to use, an all metal hammer-in plug for light duty fixing to plasterboard.
- No drilling required, 4.0 x 30 Cross Recess No2 screws included.

#### **FEATURES**

- Zinc plated and yellow passivated, to enhance corrosion resistance.
- Steel material offers improved fire resistance compared to plastic or nylon fixings.
- · Does not rotate on screwing.
- Serrated point for easy hammering and rapid insertion.