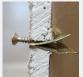

#### **INSTALLATION GUIDELINES**

HAMMER METAL PLUIG INTO PLASTERBOARD

INSERT SCREW THROUGH FIXTURE AND INTO METAL PLUG. TIGHTEN SCREW UNTIL SECURE.