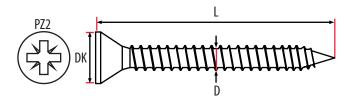

#### **INSTALLATION DATA**

| Product | t <sub>fiv</sub>         |         | Plug      |        |        |  |
|---------|--------------------------|---------|-----------|--------|--------|--|
| Code    | <sup>t</sup> fix<br>(mm) | DK (mm) | L<br>(mm) | D (mm) | L (mm) |  |
| HPF30   | 6                        | 7.5     | 30        | 4.0    | 30     |  |

\*all figures stated are approximate and for reference only.

| L | Screw Length   | DK | Head Diameter |
|---|----------------|----|---------------|
| D | Screw Diameter |    |               |